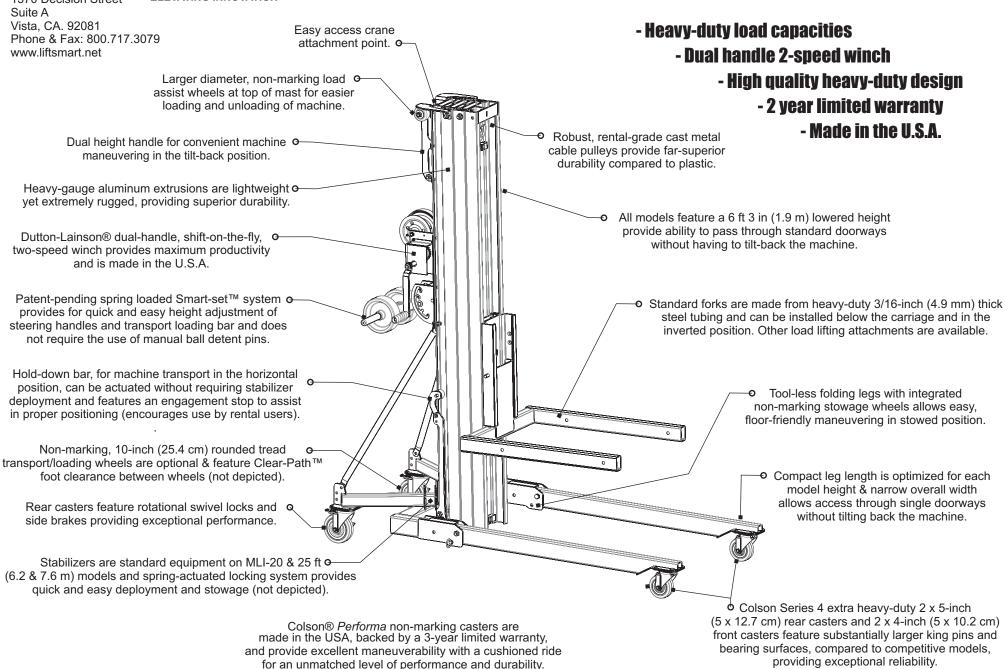

## **Industrial Pro Series**

Passes through standard doorways without tilting back