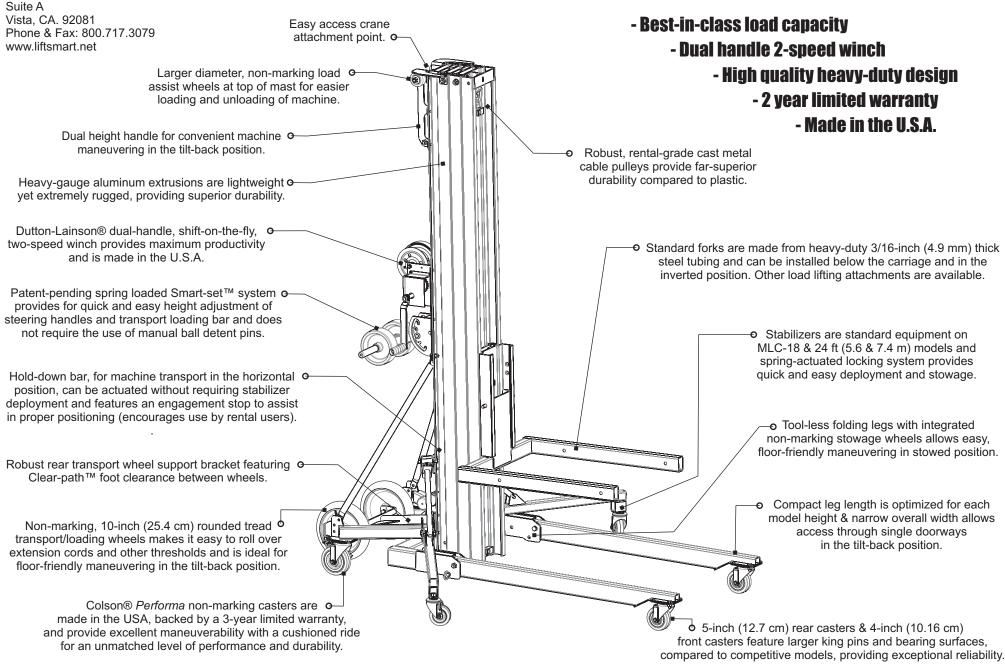

## **Construction Pro Series**

MADE IN USA

Passes through standard doorways in the tilt-back positior