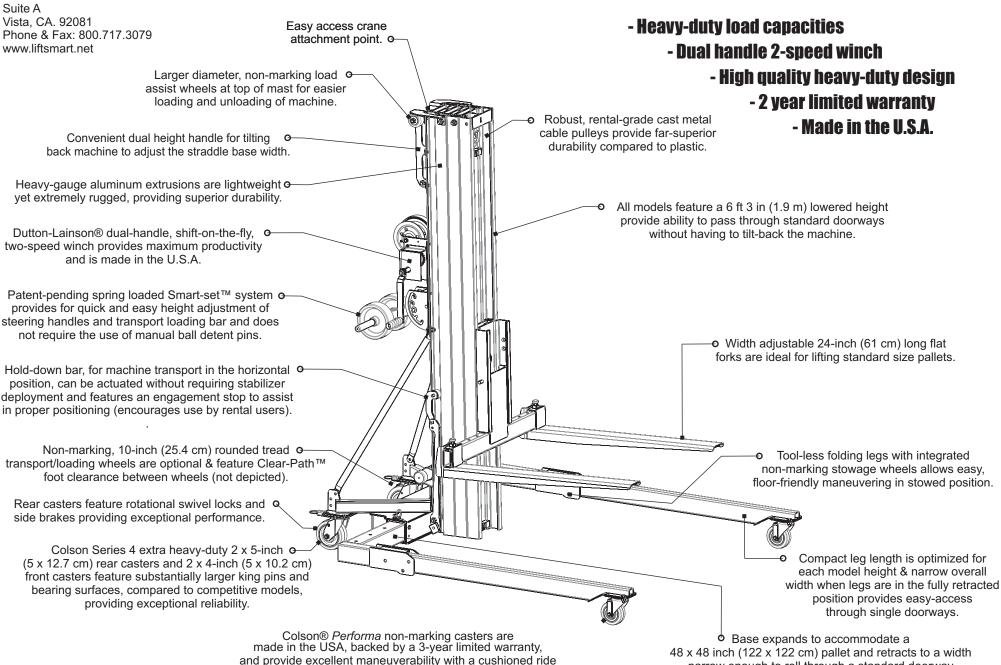

## **Industrial Pro Straddle Base**

Passes through standard doorways without tilting back

for an unmatched level of performance and durability.

narrow enough to roll through a standard doorway