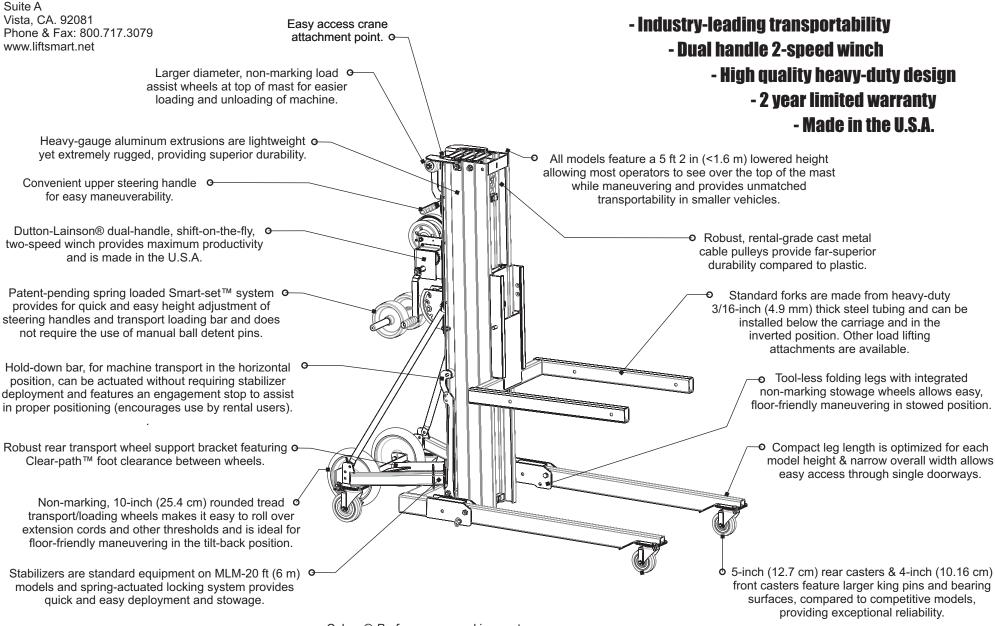

## **Mini-Pro Series**

MADE IN USA

Transportable in SUVs, vans, and short-bed pick-up trucks

Colson® Performa non-marking casters are made in the USA, backed by a 3-year limited warranty, and provide excellent maneuverability with a cushioned ride for an unmatched level of performance and durability.